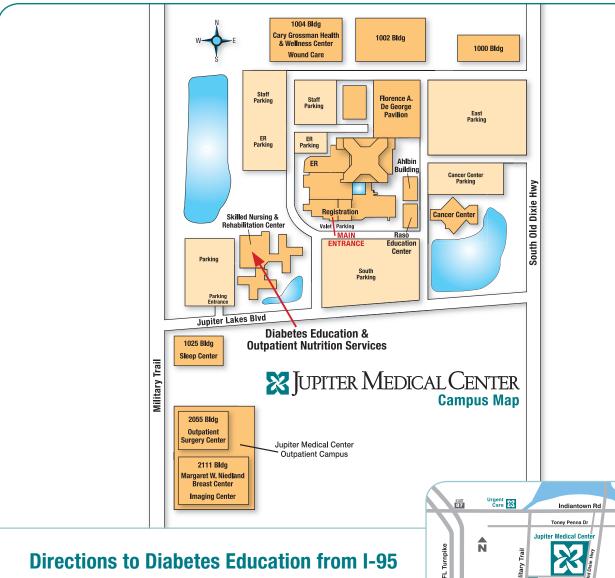

## From I-95 Northbound

- Exit Donald Ross Rd. Take Donald Ross Rd. East for 1.6 miles.
- Turn Left onto Military Trail. Take Military Trail North for 2.8 miles.
- Turn Right onto Jupiter Lakes Blvd.
- Diabetes Education & Outpatient Nutrition Services is in .3 miles on the left hand side.

## From I-95 Southbound

- Exit Indiantown Rd. Take Indiantown Rd. East for 2.0 miles.
- Turn Right onto Military Trail. Take Military Trail South for .7 miles.
- Turn Left onto Jupiter Lakes Blvd.
- Diabetes Education & Outpatient Nutrition Services is in .3 miles on the left hand side.

jupitermed.com/diabetes • 561-263-5067

1230 S. Old Dixie Hwy. | Jupiter, FL 33458

95

Jupiter Medical Center Outpatient Campus

Urgent Care