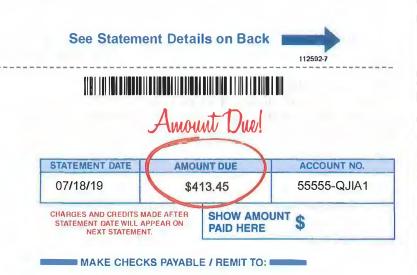

#### **Automated Attendant**

1.866.388.4133 (24 hours a day)

For Payments Please Call: 1.866.505.6935 For Billing Questions Please Call: 1.866.388.4133

Account NumberAmount DueStatement DateDate Due55555-QJIA1\$413.4507/18/19Upon Receipt